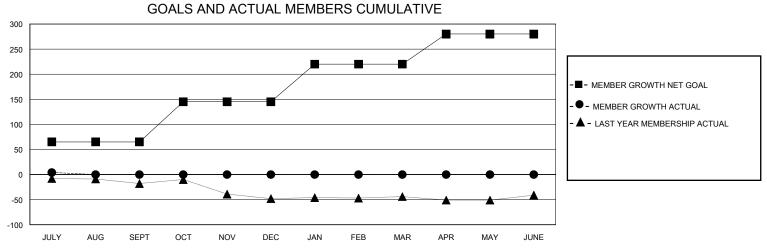

## MONTHLY MEMBERSHIP PROGRESS REPORT

District 2 S2

Results as of: 7/31/2024

| GMT:          |               | LOC         | CATION TEXAS  |                       |                        |                         | GMT CA                                             |  |  |
|---------------|---------------|-------------|---------------|-----------------------|------------------------|-------------------------|----------------------------------------------------|--|--|
|               | Club          | os          |               | Members               |                        |                         |                                                    |  |  |
|               | RESULTS FOR   | R 2024-2025 |               | RESULTS FOR 2024-2025 |                        |                         |                                                    |  |  |
| QUARTER       | NEW CLUB GOAL | NEW CLUBS   | DROPPED CLUBS | QUARTER MEME          | BER GROWTH NET<br>GOAL | MEMBER GROWTH<br>ACTUAL | DROPPED<br>MEMBERS ACTUAL<br>(including transfers) |  |  |
| JULY/AUG/SEPT | 0             | 0           | 0             | JULY/AUG/SEPT         | 65                     | 17                      | 12                                                 |  |  |
| OCT/NOV/DEC   | 0             | 0           | 0             | OCT/NOV/DEC           | 80                     | 0                       | 0                                                  |  |  |
| JAN/FEB/MAR   | 2             | 0           | 0             | JAN/FEB/MAR           | 75                     | 0                       | 0                                                  |  |  |
| APR/MAY/JUNE  | 0             | 0           | 0             | APR/MAY/JUNE          | 60                     | 0                       | 0                                                  |  |  |